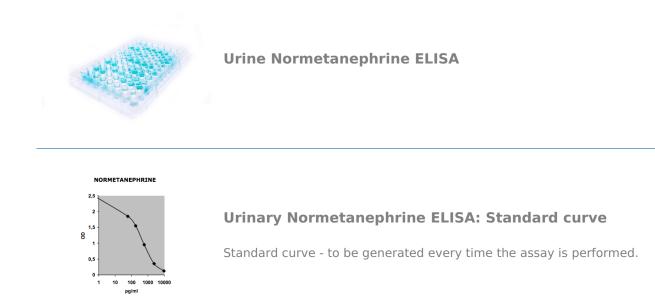

#### **Product overview**

| Product name   | Normetanephrine ELISA kit – Urine- Fast-Track                                                                                                                                                                                               |
|----------------|---------------------------------------------------------------------------------------------------------------------------------------------------------------------------------------------------------------------------------------------|
|                |                                                                                                                                                                                                                                             |
| Description    | <i>In vitro</i> diagnostics & Research-use enzyme immunoassay (ELISA) for the fast determination of normetanephrine (normetadrenaline) in urine samples                                                                                     |
| Labels         | IVD (EU only) or RUO, CE                                                                                                                                                                                                                    |
| Format         | 96-well plate                                                                                                                                                                                                                               |
| Samples        | Urine                                                                                                                                                                                                                                       |
| Sample volume  | 25µL                                                                                                                                                                                                                                        |
| Reactivity     | Reacts with all species                                                                                                                                                                                                                     |
| Standard range | 0 / 30 – 3 000ng/ml                                                                                                                                                                                                                         |
| Sensitivity    | 23ng/ml                                                                                                                                                                                                                                     |
|                |                                                                                                                                                                                                                                             |
| Specificity    | No significant cross-reactivity was observed with Normetanephrine analogs<br>such as metanephrine, 3-methoxytyramine, Adrenaline, Noradrenaline,<br>Dopamine, Vanillic mandelic acid, L-Dopa, Homovanillic acid, L-Tyrosine and<br>Tyramine |
| Assay time     | Sample hydrolysis and acetylation 45 min and ELISA 1h                                                                                                                                                                                       |
| Storage        | Store at 2-8°C for to 6 months.                                                                                                                                                                                                             |