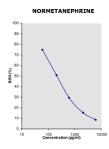

#### Plasma Normetanephrine ELISA: Standard curve

Standard curve - to be generated every time the assay is performed.