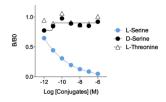

#### Affinity & specificity of anti-L-Serine antibody

Competitive ELISA demonstrates that low amounts of L-Serine conjugate are required to abolish antigen-antibody reaction (high affinity), while rising concentrations of D-Serine and L-Threonine conjugates do not affect reaction (high specificity).