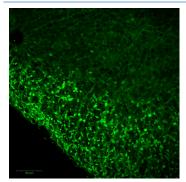

#### L-Serine immunostaining of mouse brainstem (E13.5)

Mouse brainstem (E13.5) immunostaining of soma of L-Serine cells after whole mount processing using STAINPerfect immunostaining kit A. Secondary antibody (goat anti-rabbit Alexa Fluor® 488) was used and picture was acquired by confocal imaging.