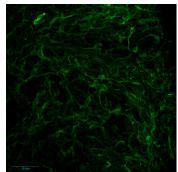

#### Immunofluorescence imaging of L-Serine in mouse brainstem

Mouse brainstem (E13.5) immunostaining of soma and fibers of L-Serine cells after whole mount processing using STAINPerfect immunostaining kit A. Alexa Fluor® 488 conjugated secondary antibody was used and picture was obtained by confocal imaging at high magnification.