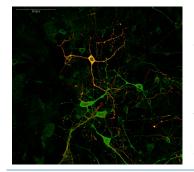

### Staining of L-Serine and GABA positive neurons in mouse primary cortical culture

Primary mouse cortical neurons were stained using anti-L-Serine (green) polyclonal rabbit antibody (IS1003) and anti-GABA (red)chicken polyclonal antibody (IS1036) using the STAINperfect immunostaining kit A and according to the protocol for cell culture. Fluorescent conjugated secondary antibodies were used and picture obtained by confocal imaging. Co-immunostaining appears in yellow.