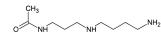

# immusmol

Affinity & specificity of anti-N1-Acetyl-Spermidine antibody

IS1070-anti-N1-Acetyl-Spermidine-antibody

**N1-Acetyl-Spermidine** 

N1-Acetyl-Spermidine-antibody