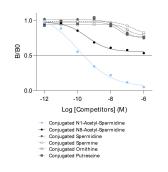

#### **Product overview**

| Product name | N1-Acetyl-Spermidine antibody- Rabbit pAb                                                                                                                                                     |
|--------------|-----------------------------------------------------------------------------------------------------------------------------------------------------------------------------------------------|
| Synonyms     | Anti-N1acetylspermidine antibody<br>N1AS antibody<br>Anti-N(1)-acetylspermidine antibody                                                                                                      |
| Immunogen    | Conjugated N1-Acetyl-Spermidine                                                                                                                                                               |
| Specificity  | When tested in competitive ELISA, the anti-conjugated L-N1-Acetyl-<br>Spermidine antibody did not show any significant cross-reactivity<br>with N1-Acetyl-Spermidine competitors (see graph). |

# immusmol

Affinity & specificity of anti-N1-Acetyl-Spermidine antibody

IS1070-anti-N1-Acetyl-Spermidine-antibody

**N1-Acetyl-Spermidine** 

N1-Acetyl-Spermidine-antibody