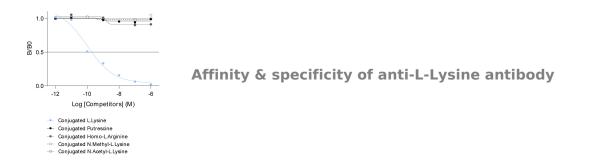

#### **Product overview**

| Product name | L-Lysine – Rabbit pAb                                                                                                                                                                                                         |
|--------------|-------------------------------------------------------------------------------------------------------------------------------------------------------------------------------------------------------------------------------|
| Synonyms     | Anti-Lysine antibody<br>Lys antibody<br>Anti-(2 <i>S</i> )-2,6-Diaminohexanoic acid antibody                                                                                                                                  |
| Immunogen    | Conjugated L-Lysine                                                                                                                                                                                                           |
| Specificity  | When tested in competitive ELISA, the anti-conjugated L-Lysine<br>antibody did not show any significant cross-reactivity with L-Lysine<br>competitors: Putrescine, Homo-L-Arginine, N-Methyl-L-Lysine, N-<br>Acetyl-L-Lysine. |